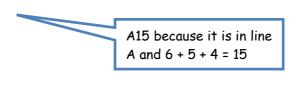

## Question 4:

Every week Tom buys a magazine which always has a puzzle. To solve it you have to colour in the squares in a grid by following the code that you have been given.

Last week the code was A15, B3, C17, E12 and this was the solution:

| A | 7 | 6 | 5 | 4 | 3 |
|---|---|---|---|---|---|
| В | 7 | 6 | 5 | 4 | 3 |
| С | 7 | 6 | 5 | 4 | 3 |
| D | 7 | 6 | 5 | 4 | 3 |
| Ε | 7 | 6 | 5 | 4 | 3 |

- each letter corresponds to a line;
- the number corresponds to the total of the numbers in the squares that need to be coloured in.

Watch out! If two touching boxes both have the same number you cannot colour in them both.

This week the code is A14 B11 D7 E10.

Colour in the squares on the worksheet to make the winning grid for this week.