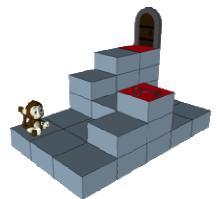

## Question 9: Scritch

Scritch, the little monkey, wants to get out through the door. To open the door he first needs to get the key. Here are the keys you need to press so the he can move:

|    | Go straight ahead one brick                                     |
|----|-----------------------------------------------------------------|
| Ŋ  | Turn round to the right for a quarter turn staying on the brick |
| J  | Turn round to the left for a quarter turn staying on the brick  |
| 1  | Go up onto the one brick in front of him                        |
| i. | Go down onto the one brick behind him                           |

Scritch wants to make the smallest number of moves as posible.

Stick the keys to your answer sheet in the order the Scritch should follow to get out.